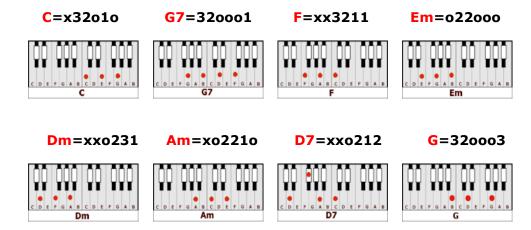

## **GUITAR / KEYBOARD CHORDS:**

C
Have a holly, jolly Christmas...it's the best time of the year,
C
G7
I don't know..if there'll be snow..but have a cup of cheer.

C
Have a holly, jolly Christmas...and when you walk down the street,
C
Say hello..to friends you know..and everyone you meet.

F Em F C
BRIDGE: Hey, ho, the mistletoe, hung where you can see,
Dm Am D7 Am D7 G
Somebody's waiting there, kiss her once for me.

C
Have a holly, jolly Christmas...and in case you didn't hear,
C
D7
G7
C
Oh, by golly, have a holly, jolly Christmas..this year.